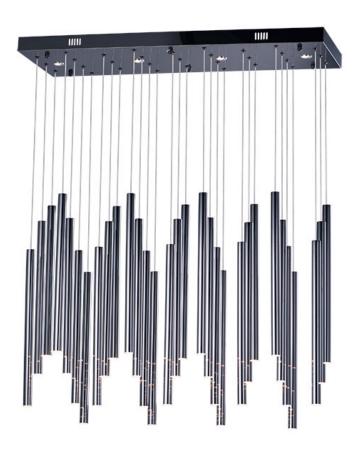

#### PRODUCT DESCRIPTION

Elongated metal tubes in a variety of finishes from Rose Gold to Polished Chrome suspend from pans to create impressive sculptural statements. Each tube encase a replaceable integrated LED module while many of the ceiling pans house additional LED spots to highlight the beautiful high gloss finishes as well as additional down light.

#### **FINISHES OPTION**

Black Chrome (BC)

Polished Chrome (PC)

Rose Gold (RG)