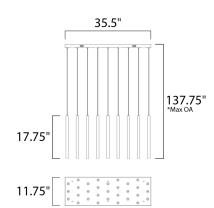

# **MEASUREMENTS**

DIMENSION : 35.5" L x 11.75" W x 17.75" H

MAX OAH : 137.75" OAH

CANOPY : 35.5" W x 1.5" H x 12" L

HANGING WEIGHT : 28.6 lb